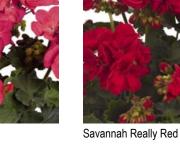

### **Savannah Series**

The Top Hits from Dummen's Savannah Series. Dark foliage; medium vigor with attractive bloom.

Savannah Blue

Savannah Coral

Savannah Hot Pink Sizzle

Savannah Lavender Splash

Savannah Light Salmon

Savannah Merlot Sizzle

Savannah Oh So Orange

**Maestro Idols Series** 

Maestro Sassy Dark Red

Medium vigor.

Savannah Pink Sizzle

Savannah Punch

Savannah Red

Savannah Ruby Sizzle

Savannah White

Survivor Pink Batik Pink speckled bloom. Survivor Pink Mega Splash Survivor Pink Passion Survivor Salmon Pink Survivor Salmon Sensation Survivor Scarlet Survivor White