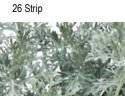

### **Alternanthera**

26 Strip

Red Threads Upright compact with narrow Red leaves.

Aria Purple

Aria Soft Pink

Aria White

Artemisia

## Argyranthemum

26 Strip

Angelic Burgundy

### Angelic Series From Danziger. Mounds of small, daisy-like flowers with a yellow center.

Angelic Giant Pink

Angelic Sweets

**Butterfly Honeybee White** Vigorous plant; well-branched for lots of bloom.

**Butterfly Yellow** Large, bold, Daisy - Yellow bloom on strong plants that go through heat.

Parfum d'Ethiopia From Dummen Orange. Lacy silver leaves leave off a delightful fragrance.

Sea Salt From Westhoff. A beautiful display of soft, velvety silver gray leaves.