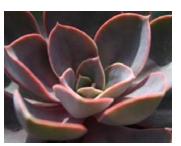

# Streptocarpella

26 Strip

Concord Blue Fleshy Green leaves; Lavender Blue bloom; winter; baskets.

Petite Blue More compact than Concord Blue for pot production.

17 Elle

Succulent Collection Low maintenance and high impact, they give texture and interest in a broad range of colors, forms and sizes...even in the hottest environments.

Echeveria Elegans Symmetrical rosettes of neat, bluishwhite, fleshy leaves.

Crassula Ovata Variegated Blue-Green foliage with creamy White variegation.

Echeveria Lilacina Ghost echeveria: Plump, spoon-shaped, silvery leaves adorned with a lilac blush.