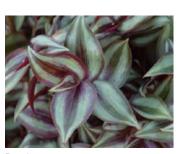

# Wandering Jew

26 Strip

Tradescantia zebrina. This beginner-friendly houseplant is low maintenance and grows quickly.

Fuzzy Purple

Fuzzy White

Purple Tradescantia zebrina: Typical Purple and Green bicolored Wandering Jew with a Purple underside.

Green/White Stripe Tradescantia zebrina: Green and Cream striped leaves.

Rainbow Tradescantia zebrina: Irregular coloring of Red, Green, Yellow.

Green/Yellow Petite Tradescantia zebrina: Leaves are Green with Yellow streaks.

Red Tradescantia zebrina: Leaves are Burgundy with Silver streaks.

Lilac Tradescantia zebrina: Variegated foliage in striped shades of green, white and lilacpink. A popular selection.