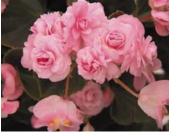

### Begonia -Grandma's Little Angels 17 Elle

by Galema's Greenhouse

Angel Fannie Moser Sage-green leaves are sharply-ruffled with white spots and burgundy undersides. White-blush flowers.

Angel Lana Green leaves with irridescent white splashes mark the tops and deep burgundy undersides.

Angel Looking Glass The large silver leaves have green veins and a beautiful red back. This stronggrowing begonia produces umbels of pink blooms.

Angel My Special Angel Shows off grape-like clusters of delicate pinky-lavender blossoms. The foliage is dark, medium-green with white speckles.

Angel Sophia Large showy dark maroon foliage is excellent for shade combinations.

Strawberry This tough little plant sends out runners similar to a strawberry plant, hence the common name. Heart shaped variegated leaves; a member of the Saxifrage family.

B

Sunbrite Pink

Robust semi cane type that will mature into a very large semi-trailing plant. Huge pink flowers most of the year; super showy and vigorous.

Angel Wing Louis Burks Red flowers and forest green leaves dotted with silver spots.

Sunbrite Red

Robust semi cane type that will mature into a very large semi-trailing plant. Huge red flowers most of the year; super showy and vigorous.

Angel Wing Benigo Small, dark coppery green fluted leaves finely spotted deep pink; pink flowers.