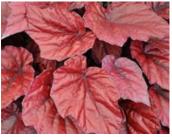

### **Begonia Assorted**

26 Strip

Canary Wings Bright foliage that changes from yellow to bright chartreuse throughout the season on a plant that continues to perform all Summer long.

Charm Pink Salmon Pink bloom clusters on a mounding 10-12 inch plant. Foliage is variegated with swirls of Creamy White on Green - almost always in bloom.

Charm Red Red bloom clusters on a mounding 10-12 inch plant. Foliage is variegated with swirls of Creamy White on Green - almost always in bloom.

Double Cherry Blossom Green leaved double bloomed Begonia with Pink and White bicolor bloom.