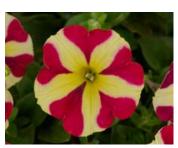

Amore Purple Heart

Amore Queen of Hearts

**Capella Series** From Danizger. Big self-cleaning flowers on a compact mounded form with semitrailing habit.

Capella Hello Yellow

Capella Indigo

Cascadia Chili Red Cascadia Hint of Lime Cascadia Indian Summer