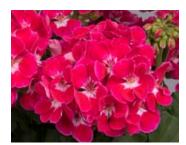

### Begonia -Grandma's Little Angels 17 Elle

by Galema's Greenhouse

Angel Fannie Moser Sage-green leaves are sharply-ruffled with white spots and burgundy undersides. White-blush flowers.

Angel Lana Green leaves with irridescent white splashes mark the tops and deep burgundy undersides.