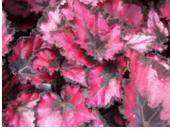

### Begonia -Grandma's Little Angels 17 Elle

by Galema's Greenhouse

Angel Fannie Moser Sage-green leaves are sharply-ruffled with white spots and burgundy undersides. White-blush flowers.

Angel Lana Green leaves with irridescent white splashes mark the tops and deep burgundy undersides.

Angel Looking Glass The large silver leaves have green veins and a beautiful red back. This stronggrowing begonia produces umbels of pink blooms.

Angel My Special Angel Shows off grape-like clusters of delicate pinky-lavender blossoms. The foliage is dark, medium-green with white speckles.

Angel Sophia Large showy dark maroon foliage is excellent for shade combinations.

Strawberry This tough little plant sends out runners similar to a strawberry plant, hence the common name. Heart shaped variegated leaves; a member of the Saxifrage family.