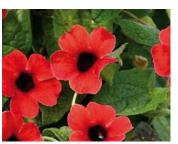

# Thunbergia

26 Strip

#### SunnySusy Series

From Volmary. A twining vine with dark-eyed blooms. It makes a wonderful heat-tolerant annual. Works well as a trailing or climbing selection.

SunnySusy Amber Stripes

SunnySusy Brownie

Green Rounded "waffle puckered" mid Green leaves.

SunnySusy Cherry

Purple Slightly fuzzy, dark Green leaf with Purple underside.

SunnySusy Glow

SunnySusy Pink Beauty

Torenia 26 Strip

SunnySusy Red Orange Dark Orange-Red bloom; dark center; Green foliage.

SunnySusy Rose Sensation

SunnySusy Terra Cotta

SunnySusy Yellow Dark Eye

**Summer Wave Bouquet Series** 

Summer Wave Bouquet Deep Blue

By Suntory. Blooms early from spring through summer, and one of the earliest-flowering Torenia's around.