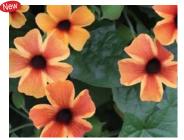

# Thunbergia

26 Strip

#### SunnySusy Series

From Volmary. A twining vine with dark-eyed blooms. It makes a wonderful heat-tolerant annual. Works well as a trailing or climbing selection.

SunnySusy Amber Stripes

SunnySusy Brownie

Green Rounded "waffle puckered" mid Green leaves.

SunnySusy Cherry

Purple Slightly fuzzy, dark Green leaf with Purple underside.

SunnySusy Glow

SunnySusy Pink Beauty

Torenia 26 Strip

SunnySusy Red Orange Dark Orange-Red bloom; dark center; Green foliage.

SunnySusy Rose Sensation

SunnySusy Terra Cotta

SunnySusy Yellow Dark Eye

**Summer Wave Bouquet Series** 

Summer Wave Bouquet Deep Blue

By Suntory. Blooms early from spring through summer, and one of the earliest-flowering Torenia's around.