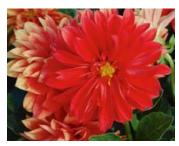

### **Novation Series**

From Dummen Orange. Novation Dahlias have innovated the early season market with a perfectly uniform series designed for grower programmability. All varieties flower within three days of one another and have full, very densely branched plants that are ideal for high-density production. Replaces the Dahlinova series for 4-5" pot production.

## Dahlia

26 Strip Dahlinova Series From Dummen Orange. Dahlinovas

are well branched, medium sized plants with a medium bloom. They are real eye-catchers - especially the bi-colored varieties. Known for their intense bloom color, attractive foliage and uniform habit.

Dahlinova California

Dahlinova Carolina Orange

Dahlinova Florida

Megaboom Orange Crush

Megaboom Berry Blast Bicolor magenta on white flower.

Megaboom Passion Fruit

Megaboom Fire

Megaboom Pink Lemonade

Novation Hot Pink

Novation Pink Bicolor

Novation Red

Novation Ruby

Novation Salmon

Novation White

Novation Yellow

D

StarSister Series

Unique bi-color blooms on compact to medium vigorous plants.

Starsister Rose & White

Starsister Scarlet & Yellow

Starsis Yellow Stripes

XXL Series From Dummen Orange. Large container Dahlias with good branching; enormous bloom size and radiant colors.

XXL Baja Sol

XXL Cancun

XXL Celaya

XXL Durango

XXL Ensenada Spider like Pink blooms

XXL Acapulco

XXL Hidalgo

XXL Juarez

XXL Merida

XXL Paraiso

XXL Sunset

XXL Tabasco

XXL Taxco

XXL Vallarta

XXL Veracruz