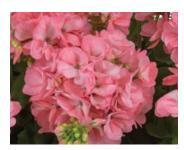

### Begonia -Grandma's Little Angels 17 Elle

by Galema's Greenhouse

Angel Fannie Moser Sage-green leaves are sharply-ruffled with white spots and burgundy undersides. White-blush flowers.

Angel Lana Green leaves with irridescent white splashes mark the tops and deep burgundy undersides.

Angel Looking Glass The large silver leaves have green veins and a beautiful red back. This stronggrowing begonia produces umbels of pink blooms.

Angel My Special Angel Shows off grape-like clusters of delicate pinky-lavender blossoms. The foliage is dark, medium-green with white speckles.

Angel Sophia Large showy dark maroon foliage is excellent for shade combinations.

Strawberry This tough little plant sends out runners similar to a strawberry plant, hence the common name. Heart shaped variegated leaves; a member of the Saxifrage family.

B

Sunbrite Pink

Robust semi cane type that will mature into a very large semi-trailing plant. Huge pink flowers most of the year; super showy and vigorous.

Angel Wing Louis Burks Red flowers and forest green leaves dotted with silver spots.

Sunbrite Red

Robust semi cane type that will mature into a very large semi-trailing plant. Huge red flowers most of the year; super showy and vigorous.

Angel Wing Benigo Small, dark coppery green fluted leaves finely spotted deep pink; pink flowers.