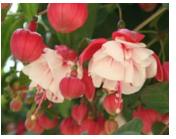

Blue Eyes Light blue bloom on pendulous gray-green foliage.

Aretes George Bartlett Mounding.

Aretes Patio Princess Mounding.

Blue Eyes Mounding.

Lena Mounding.

Aretes Alwin Mounding.

**Fuchsia** 

Aretes Jollies Nancy Upright.

#### Aretes Series From Dummen Orange. Compact; quick to bloom.

Aretes Arroyo Grande Upright.

Aretes Jollies Nantes Upright.

Aretes Rio Grande Upright.

Gartenmeister Upright. Long, single blooms.

Pink Marshmallow Semi-trailing with double blooms.

Fuchsia continued 26 Strip

Southgate Upright growth habit with double blooms.

Swingtime Trailing growth habit with double blooms.

Voodoo Semi-trailing growth habit with double blooms.