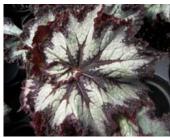

## Begonia Rex

#### 17 Elle

Bewitched offers cut leaf vigorous varieties. Curly has a snail-like swirled leaf. Dibs are more traditional colors with lots of vigor. Shadow King are perfect for smaller pot sizes with a more compact habit and basal branching.

Pink Banded Silver

Rum Painkiller

Purple Snow

Raspberry Swirl

В

Sandstorm

Shadow King Black Cherry

Shadow King Cherry Mint

Shadow King Cool White

Shadow King Lava Red

Shadow King Lemon Love

Shadow King Lime Ricky

Shadow King Pink

Shadow King Rose

Shadow King Rose Frost

Shadow King Spearmint