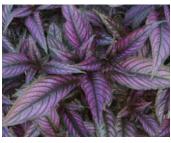

# Strobilanthes

#### 26 Strip

Strobilanthes Striking vibrant Purple and rich Green veined glossy leaves. Great en masse or in combos. Common name: Persian Shield