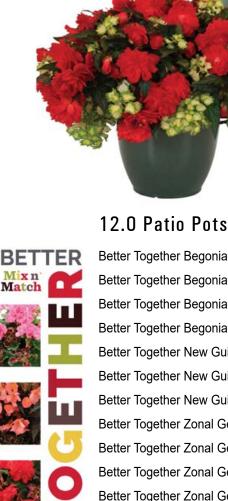

#### More variety info at:

www.dummenusa.com • www.syngentaflowers-us.com www.ballfloraplant.com • www.green-fuse.com

- 10.0 GREEN Hanging Basket with wire hanger.
- Vining geranium hanging baskets have 4 plants and will have Florel treatment by March 1st to flower by May 1st. Zonal Geraniums have 3 plants per basket.
- Fuchsia hanging baskets have 4-5 plants and will have a Florel treatment by March 1st to ensure flowering by May 1st.
- Non-Stop and Reiger Begonia baskets have 4-5 plants per basket. NOTE: Begonias require lighting till mid March.
- New Guinea Impatiens will contain 4 plants per basket. Sunpatien baskets contain 3 plants per basket.
- Foliage will be pinched and ready to hang.
- Labels included in each pot/basket at no additional charge.
- Special varieties requests will be considered, but a minimum of 15 weeks lead time and quantity minimums will be necessary for consideration.

For additional details, please contact your sales rep.

| TABLE OF CONTENTS | 3 |
|-------------------|---|

| 12.0 Prefinished Baskets62      |
|---------------------------------|
| 10.0 Prefinished Baskets        |
| Combination Recipes             |
| 4.5 Prefinished Pots            |
| 6.0 Prefinished Pots74          |
| 8.0 Prefinished Pots75          |
| Trade Gallon Prefinished Pots76 |
| 10.0 Pots with Trellis76        |