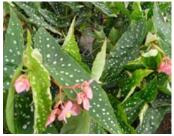

B

Sunbrite Pink

Robust semi cane type that will mature into a very large semi-trailing plant. Huge pink flowers most of the year; super showy and vigorous.

Angel Wing Louis Burks Red flowers and forest green leaves dotted with silver spots.

Sunbrite Red

Robust semi cane type that will mature into a very large semi-trailing plant. Huge red flowers most of the year; super showy and vigorous.

Angel Wing Benigo Small, dark coppery green fluted leaves finely spotted deep pink; pink flowers.

Angel Wing Frosty Short, upright red stems hold silver dotted leaves with blush undersides. Pink-tinted flower clusters.

Angel Wing Miss Mummy Leaves are dark bronze with lots of white spots and burgundy undersides. Tallgrowing plant.

Angel Wing Richmondensis Salmon blooms and green oval-shaped leaves with teeth on edges. Red stems, leaf margins, and leaf undersides.

Angel Wing Torch Fiery orange red flowers having dark green almost black leaves if exposed to bright sunlight.