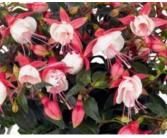

Blue Eyes Light blue bloom on pendulous gray-green foliage.

Aretes George Bartlett Mounding.

Aretes Patio Princess Mounding.

Blue Eyes Mounding.

Lena Mounding.

Aretes Alwin Mounding.

**Fuchsia** 

Aretes Jollies Nancy Upright.

Aretes Ringwood Market Mounding.

Dark Eyes Trailing.

Marinka Mounding.

#### Aretes Series From Dummen Orange. Compact; quick to bloom.

Aretes Arroyo Grande Upright.

Aretes Jollies Nantes Upright.

Aretes Rio Grande Upright.

Gartenmeister Upright. Long, single blooms.

Pink Marshmallow Semi-trailing with double blooms.

Fuchsia continued 26 Strip

Southgate Upright growth habit with double blooms.

Swingtime Trailing growth habit with double blooms.

Voodoo Semi-trailing growth habit with double blooms.