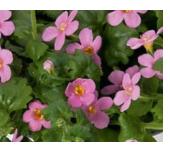

Angelic Burgundy

### Angelic Series From Danziger. Mounds of small, daisy-like flowers with a yellow center.



Angelic Giant Pink



Angelic Sweets



**Butterfly Honeybee White** Vigorous plant; well-branched for lots of bloom.



**Butterfly Yellow** Large, bold, Daisy - Yellow bloom on strong plants that go through heat.





Parfum d'Ethiopia From Dummen Orange. Lacy silver leaves leave off a delightful fragrance.



Sea Salt From Westhoff. A beautiful display of soft, velvety silver gray leaves.

### Bacopa

26 Strip



Bahia Blue Sand

#### **Bahia Series**

From Dummen Orange. Bacopa Bahia varieties offer a range of white, pink and lavender colors; early growth. Big flower size with medium compact habit. Sand series features very good branching and is compact for pot production.



Bahia Pink Sand



Bahia Purple Sand



Bahia White Sand

**Epic Series** From Westhoff. Full plants, with a very vigorous, trailing, yet compact and well-branched habit, boast epic-sized flowers.



Epic White

### Begonia -Grandma's Little Angels 17 Elle



by Galema's Greenhouse



Angel Fannie Moser Sage-green leaves are sharply-ruffled with white spots and burgundy undersides. White-blush flowers.



Angel Lana Green leaves with irridescent white splashes mark the tops and deep burgundy undersides.



Angel Looking Glass The large silver leaves have green veins and a beautiful red back. This stronggrowing begonia produces umbels of pink blooms.



Angel My Special Angel Shows off grape-like clusters of delicate pinky-lavender blossoms. The foliage is dark, medium-green with white sp