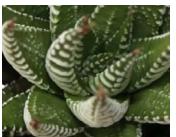

Haworthia tessellatus

Gasteria Flow Hybrid between Gasteria and Aloe. Stiff triangular leaves with white spots.

Haworthia Fasc Big Band China Small, low growing plants form fleshy green leaves that are covered with white stripes