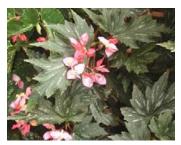

### Begonia -Grandma's Little Angels 17 Elle

by Galema's Greenhouse

Angel Fannie Moser Sage-green leaves are sharply-ruffled with white spots and burgundy undersides. White-blush flowers.

Angel Lana Green leaves with irridescent white splashes mark the tops and deep burgundy undersides.

B

Sunbrite Pink

Robust semi cane type that will mature into a very large semi-trailing plant. Huge pink flowers most of the year; super showy and vigorous.

Angel Wing Louis Burks Red flowers and forest green leaves dotted with silver spots.

Sunbrite Red

Robust semi cane type that will mature into a very large semi-trailing plant. Huge red flowers most of the year; super showy and vigorous.

Angel Wing Benigo Small, dark coppery green fluted leaves finely spotted deep pink; pink flowers.