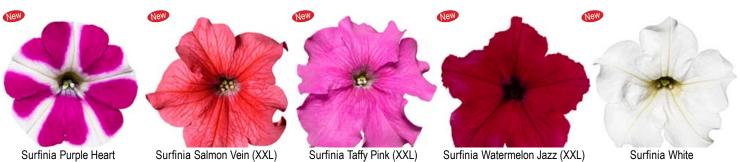

Surfinia Blue Vein

Surfinia Deep Red

Surfinia Giant Blue

Surfinia Heavenly Amethyst Burst

Surfinia Heavenly Blue

Surfinia Heavenly Cabernet

Surfinia Purple Heart

Surfinia Salmon Vein (XXL)

Surfinia Watermelon Jazz (XXL)

Surfinia White