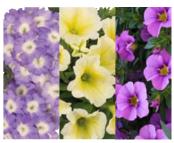

# Verbena

26 Strip

#### Empress Series

From Dummen Orange. Empress Verbena is bred for large bloom. The unique "Charme" varieties have distinctive white centers. Noted for semi-upright habit, very cold and heat resistant.

## Calibrachoa

26 Strip