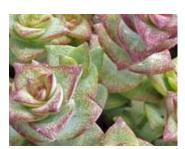

# Streptocarpella

26 Strip

Concord Blue Fleshy Green leaves; Lavender Blue bloom; winter; baskets.

Petite Blue More compact than Concord Blue for pot production.

17 Elle

Succulent Collection Low maintenance and high impact, they give texture and interest in a broad range of colors, forms and sizes...even in the hottest environments.

Echeveria Elegans Symmetrical rosettes of neat, bluishwhite, fleshy leaves.

Crassula Ovata Variegated Blue-Green foliage with creamy White variegation.

Echeveria Lilacina Ghost echeveria: Plump, spoon-shaped, silvery leaves adorned with a lilac blush.