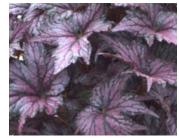

## Begonia Rex

#### 17 Elle

Bewitched offers cut leaf vigorous varieties. Curly has a snail-like swirled leaf. Dibs are more traditional colors with lots of vigor. Shadow King are perfect for smaller pot sizes with a more compact habit and basal branching.