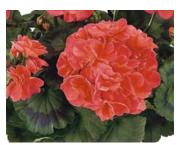

### Begonia -Grandma's Little Angels 17 Elle

by Galema's Greenhouse

Angel Fannie Moser Sage-green leaves are sharply-ruffled with white spots and burgundy undersides. White-blush flowers.

Angel Lana Green leaves with irridescent white splashes mark the tops and deep burgundy undersides.