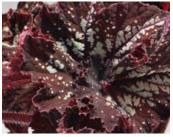

## Begonia Rex

#### 17 Elle

Bewitched offers cut leaf vigorous varieties. Curly has a snail-like swirled leaf. Dibs are more traditional colors with lots of vigor. Shadow King are perfect for smaller pot sizes with a more compact habit and basal branching.