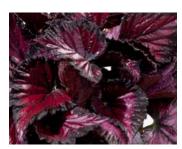

## Begonia Rex

#### 17 Elle

Bewitched offers cut leaf vigorous varieties. Curly has a snail-like swirled leaf. Dibs are more traditional colors with lots of vigor. Shadow King are perfect for smaller pot sizes with a more compact habit and basal branching.