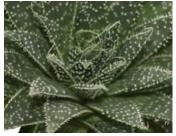

# Streptocarpella

26 Strip

Concord Blue Fleshy Green leaves; Lavender Blue bloom; winter; baskets.

Petite Blue More compact than Concord Blue for pot production.

17 Elle

Succulent Collection Low maintenance and high impact, they give texture and interest in a broad range of colors, forms and sizes...even in the hottest environments.

Aeonium Kiwi Unique color blend of Chartreuse, Pink and Red.

Aloe Aristata Lace Aloe.

Crassula Capitella Campfire Fiery Red and Yellow stonecrop.

Echeveria Dicks Pink

Crassula Ovata Hobbit Green leaves that are curled back to nearly rounded, often with reddish margins.