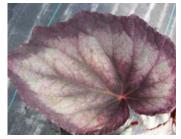

## Begonia Rex

#### 17 Elle

Bewitched offers cut leaf vigorous varieties. Curly has a snail-like swirled leaf. Dibs are more traditional colors with lots of vigor. Shadow King are perfect for smaller pot sizes with a more compact habit and basal branching.