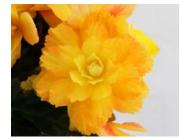

### Begonia -Grandma's Little Angels 17 Elle

by Galema's Greenhouse

Angel Fannie Moser Sage-green leaves are sharply-ruffled with white spots and burgundy undersides. White-blush flowers.

Angel Lana Green leaves with irridescent white splashes mark the tops and deep burgundy undersides.

Angel Looking Glass The large silver leaves have green veins and a beautiful red back. This stronggrowing begonia produces umbels of pink blooms.

Angel My Special Angel Shows off grape-like clusters of delicate pinky-lavender blossoms. The foliage is dark, medium-green with white speckles.

Angel Sophia Large showy dark maroon foliage is excellent for shade combinations.

Strawberry This tough little plant sends out runners similar to a strawberry plant, hence the common name. Heart shaped variegated leaves; a member of the Saxifrage family.

B

Sunbrite Pink

Robust semi cane type that will mature into a very large semi-trailing plant. Huge pink flowers most of the year; super showy and vigorous.

Angel Wing Louis Burks Red flowers and forest green leaves dotted with silver spots.

Sunbrite Red

Robust semi cane type that will mature into a very large semi-trailing plant. Huge red flowers most of the year; super showy and vigorous.

Angel Wing Benigo Small, dark coppery green fluted leaves finely spotted deep pink; pink flowers.

Angel Wing Frosty Short, upright red stems hold silver dotted leaves with blush undersides. Pink-tinted flower clusters.

Angel Wing Miss Mummy Leaves are dark bronze with lots of white spots and burgundy undersides. Tallgrowing plant.

Angel Wing Richmondensis Salmon blooms and green oval-shaped leaves with teeth on edges. Red stems, leaf margins, and leaf undersides.

Angel Wing Torch Fiery orange red flowers having dark green almost black leaves if exposed to bright sunlight.