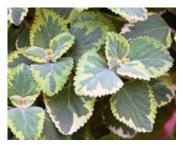

Great Falls Iguazu Trailing Coleus

Great Falls Angel Trailing Coleus

Great Falls Niagara Trailing Coleus

### **Coleus** continued

26 Strip

Great Falls SplishSplash Rose Gold Trailing Coleus

Great Falls Yosemite Trailing Coleus

Jupiter

Kiwi Fern

Main St Ashbury Street

Main St Beale Street

Main St Chartres Street

Main St Fifth Avenue

Main St La Rambla

Main St Bourbon Street

Main St Oxford Street

Main St Alligator Alley

Main St Broad Street

Main St Michigan Avenue

Main St Portage Ave

Main St Ocean Drive

Main St Orchard Road

Main St Rodeo Drive

Main St Ruby Road

Main St Sunset Boulevard

Main St Venice Boulevard

Main St Wall Street

Main St Yonge Street

Saturn

Pineapple Beauty Serrated leaf margins. 31" plant.

Fall in love with the Under the Sea coleus from Hort Courture Plants. All have sea-themed names, and resemble plants and creatures from the ocean with unique leaf shapes and a mounding habit.

Rustic Orange 34" height.

Under the Sea Barracuda

Under the Sea BoneFish

Under the Sea Electric Coral

SaturnUnder the Sea Pink Tuna

Under the Sea SeaMonkey Apricot

Wild Lime