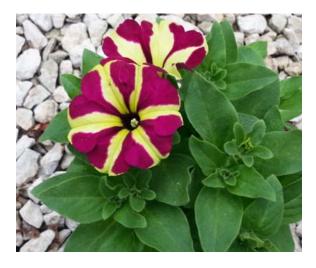

# Petunia Double

26 Strip

**Origami Series** 

From Dummen Orange. Strong performance and day length neutral with medium sized fully double flowers...perfect for pot production

Origami Burgundy

Origami Pink

Origami Red

Origami Watermelon

Origami White

#### **Surfinia Double Series**

From Suntory. Surfinia petunias were the world's first vegetative series of trailing varieties and remain the number one sold petunia series worldwide. They are the most durable performers through the summer heat, rain and humidity.

Surfinia Double Pink

Surfinia Double Rose

Surfinia Double Salmon

Surfinia Double White

Petunia

26 Strip

Amore Series From Danziger: All the color power of Crazytunias with a semi-trailing growth habit.

Amore Heart & Soul

Amore Purple Heart

Amore Queen of Hearts

**Capella Series** From Danizger. Big self-cleaning flowers on a compact mounded form with semitrailing habit.

Capella Hello Yellow

Capella Indigo

Cascadia Chili Red Cascadia Hint of Lime Cascadia Indian Summer

Crazytunia Series Westbloom by the German breeder Westhoff is shaking up the Vegetative Petunia category with its Crazytunias - a collection of unique Petunias with exciting bloom colors and patterns that are grower and consumer friendly.

Black Mamba Blackberry Jam Cosmic Pink **Cosmic Purple** New Frisky Orange Frisky Purple

Frisky Red Frisky Violet Knight Rider Moonstruck Peach Bellini Pink Flamingo Razzmatazz Starfruit Sugarbeet Terracotta Tiki Torch