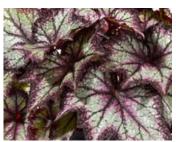

## Begonia Rex

#### 17 Elle

Bewitched offers cut leaf vigorous varieties. Curly has a snail-like swirled leaf. Dibs are more traditional colors with lots of vigor. Shadow King are perfect for smaller pot sizes with a more compact habit and basal branching.