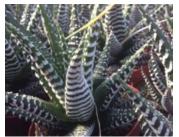

# Streptocarpella

26 Strip

Concord Blue Fleshy Green leaves; Lavender Blue bloom; winter; baskets.

Petite Blue More compact than Concord Blue for pot production.

17 Elle

Succulent Collection Low maintenance and high impact, they give texture and interest in a broad range of colors, forms and sizes...even in the hottest environments.

Aeonium Kiwi Unique color blend of Chartreuse, Pink and Red.

Aloe Aristata Lace Aloe.

Crassula Capitella Campfire Fiery Red and Yellow stonecrop.

Echeveria Dicks Pink

Crassula Ovata Hobbit Green leaves that are curled back to nearly rounded, often with reddish margins.

Echeveria Elegans Symmetrical rosettes of neat, bluishwhite, fleshy leaves.

Crassula Ovata Variegated Blue-Green foliage with creamy White variegation.

Echeveria Lilacina Ghost echeveria: Plump, spoon-shaped, silvery leaves adorned with a lilac blush.

Crassula Perforata Variegata String of Buttons

Echeveria Nodulosa - Rosettes of Olive Green leaves that are marked with Red coloring on the margins and in the center.

Succulent continued 17 Elle

Echeveria Perle Von Nurnberg Soft Green rosette with Lavender-Rose centers.

Echeveria Runyonii Topsy Turvy Fast-growing rosette with pale Blue-Gray leaves that curve upwards and are inversely-keeled.

Graptosedum Darley Sunshine Hybrid succulent, the leaves are thick, green with deep pink tips and form tightly clustered rosettes.

**Epiphyllum Anguliger** Fishbone Cactus: Smooth green and extensively branched stems.

Graptoveria Fred Ives Produces large rosettes of bronze and pink leaves atop short stems. Very durable. Blooms pale yellow with orange center.

Haworthia tessellatus

Gasteria Flow Hybrid between Gasteria and Aloe. Stiff triangular leaves with white spots.

Haworthia Fasc Big Band China Small, low growing plants form fleshy green leaves that are covered with white stripes

Graptopetalum Paraquaye Ghost Ghost plant. Leaves are opalescent grey and pink and are arranged in whirls on creeping or hanging stems.

Haworthia fasc Green

Sedum Adolphi Bright Green tubular foliage.

Sempervivum Lavender & Old Lace Rosette that shifts between lavender, pink, and a silvery green through the seasons.

Sedum Makinoi Ogon - Bright Gold foliage that is somewhat viridescent (turns Chartreuse) in late summer; part sun to light shade

Senecio mondraliscae Blue Blue chalk fingers.

2023 Young Plant and Prefinished Catalog

Kalanchoe Thrys Flapjacks Fleshy leaves that stack one on top of the other like pancakes

Sedum Morganianum Burrito Pendant stems grow up to 3.0' long and are covered with bead-like, green leaves.

Kalanchoe Tomentosa Panda Plant

Sedum Nussbaumerianum Beautiful Copper colored foliage.