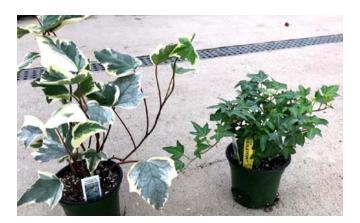

### Begonia -Grandma's Little Angels 17 Elle

by Galema's Greenhouse

Angel Fannie Moser Sage-green leaves are sharply-ruffled with white spots and burgundy undersides. White-blush flowers.

Angel Lana Green leaves with irridescent white splashes mark the tops and deep burgundy undersides.

Angel Looking Glass The large silver leaves have green veins and a beautiful red back. This stronggrowing begonia produces umbels of pink blooms.

Angel My Special Angel Shows off grape-like clusters of delicate pinky-lavender blossoms. The foliage is dark, medium-green with white speckles.

Angel Sophia Large showy dark maroon foliage is excellent for shade combinations.

Strawberry This tough little plant sends out runners similar to a strawberry plant, hence the common name. Heart shaped variegated leaves; a member of the Saxifrage family.

B

Sunbrite Pink

Robust semi cane type that will mature into a very large semi-trailing plant. Huge pink flowers most of the year; super showy and vigorous.

Angel Wing Louis Burks Red flowers and forest green leaves dotted with silver spots.

Sunbrite Red

Robust semi cane type that will mature into a very large semi-trailing plant. Huge red flowers most of the year; super showy and vigorous.

Angel Wing Benigo Small, dark coppery green fluted leaves finely spotted deep pink; pink flowers.

Angel Wing Frosty Short, upright red stems hold silver dotted leaves with blush undersides. Pink-tinted flower clusters.

Angel Wing Miss Mummy Leaves are dark bronze with lots of white spots and burgundy undersides. Tallgrowing plant.

Angel Wing Richmondensis Salmon blooms and green oval-shaped leaves with teeth on edges. Red stems, leaf margins, and leaf undersides.

Angel Wing Torch Fiery orange red flowers having dark green almost black leaves if exposed to bright sunlight.