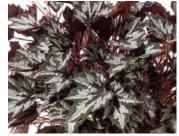

## Begonia Rex

#### 17 Elle

Bewitched offers cut leaf vigorous varieties. Curly has a snail-like swirled leaf. Dibs are more traditional colors with lots of vigor. Shadow King are perfect for smaller pot sizes with a more compact habit and basal branching.