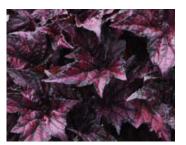

## Begonia Rex

#### 17 Elle

Bewitched offers cut leaf vigorous varieties. Curly has a snail-like swirled leaf. Dibs are more traditional colors with lots of vigor. Shadow King are perfect for smaller pot sizes with a more compact habit and basal branching.