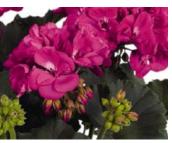

### Begonia -Grandma's Little Angels 17 Elle

by Galema's Greenhouse

Angel Fannie Moser Sage-green leaves are sharply-ruffled with white spots and burgundy undersides. White-blush flowers.

Angel Lana Green leaves with irridescent white splashes mark the tops and deep burgundy undersides.