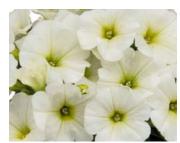

# Petunia Double

26 Strip

**Origami Series** 

From Dummen Orange. Strong performance and day length neutral with medium sized fully double flowers...perfect for pot production

Origami Burgundy

Origami Pink

Origami Red

Origami Watermelon

Origami White

#### **Surfinia Double Series**

From Suntory. Surfinia petunias were the world's first vegetative series of trailing varieties and remain the number one sold petunia series worldwide. They are the most durable performers through the summer heat, rain and humidity.

Surfinia Double Pink

Surfinia Double Rose

Surfinia Double Salmon

Surfinia Double White

Petunia

26 Strip

Amore Series From Danziger: All the color power of Crazytunias with a semi-trailing growth habit.

Amore Heart & Soul