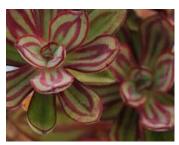

# Streptocarpella

26 Strip

Concord Blue Fleshy Green leaves; Lavender Blue bloom; winter; baskets.

Petite Blue More compact than Concord Blue for pot production.

17 Elle

Succulent Collection Low maintenance and high impact, they give texture and interest in a broad range of colors, forms and sizes...even in the hottest environments.

Crassula Perforata Variegata String of Buttons

Echeveria Nodulosa - Rosettes of Olive Green leaves that are marked with Red coloring on the margins and in the center.

Succulent continued 17 Elle

Echeveria Perle Von Nurnberg Soft Green rosette with Lavender-Rose centers.