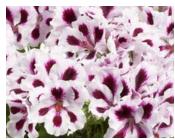

### Begonia -Grandma's Little Angels 17 Elle

by Galema's Greenhouse

Angel Fannie Moser Sage-green leaves are sharply-ruffled with white spots and burgundy undersides. White-blush flowers.

Angel Lana Green leaves with irridescent white splashes mark the tops and deep burgundy undersides.

Angel Looking Glass The large silver leaves have green veins and a beautiful red back. This stronggrowing begonia produces umbels of pink blooms.

Angel My Special Angel Shows off grape-like clusters of delicate pinky-lavender blossoms. The foliage is dark, medium-green with white speckles.

Angel Sophia Large showy dark maroon foliage is excellent for shade combinations.

Strawberry This tough little plant sends out runners similar to a strawberry plant, hence the common name. Heart shaped variegated leaves; a member of the Saxifrage family.