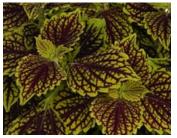

Great Falls Iguazu Trailing Coleus

Great Falls Angel Trailing Coleus

Great Falls Niagara Trailing Coleus

### **Coleus** continued

26 Strip

Great Falls SplishSplash Rose Gold Trailing Coleus

Great Falls Yosemite Trailing Coleus

Jupiter

Kiwi Fern

Main St Ashbury Street

Main St Beale Street

Main St Yonge Street

Saturn

Pineapple Beauty Serrated leaf margins. 31" plant.

Fall in love with the Under the Sea coleus from Hort Courture Plants. All have sea-themed names, and resemble plants and creatures from the ocean with unique leaf shapes and a mounding habit.

Rustic Orange 34" height.

Under the Sea Barracuda

Under the Sea BoneFish

Under the Sea Electric Coral

SaturnUnder the Sea Pink Tuna

Under the Sea SeaMonkey Apricot

Wild Lime