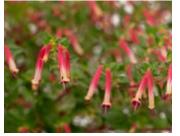

### **Evolvulus**

26 Strip

Beach Bum Blue From Dummen Orange. A standout in trials in terms of flower power, branching and habit.

Aretes Belfort Mounding.

Aretes Lago Grande Upright.

Autumnale Trailing with glossy foliage that starts out yellow and green and turns coppery red in late summer. The blooms are fairly standard in color with red tubes, red sepals and purple corollas.

Blue Eyes Light blue bloom on pendulous gray-green foliage.

Aretes George Bartlett Mounding.

Aretes Patio Princess Mounding.

Blue Eyes Mounding.

Lena Mounding.

Aretes Alwin Mounding.

**Fuchsia** 

Aretes Jollies Nancy Upright.

Aretes Ringwood Market Mounding.

Dark Eyes Trailing.

Marinka Mounding.

#### Aretes Series From Dummen Orange. Compact; quick to bloom.

Aretes Arroyo Grande Upright.

Aretes Jollies Nantes Upright.

Aretes Rio Grande Upright.

Gartenmeister Upright. Long, single blooms.

Pink Marshmallow Semi-trailing with double blooms.