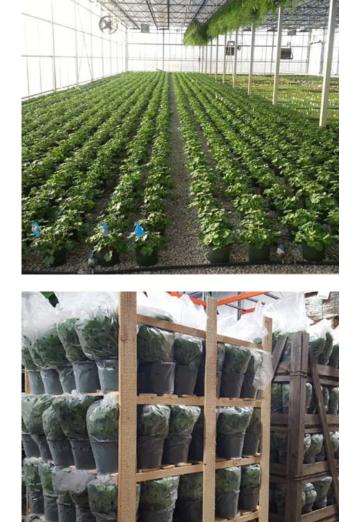

# Not sure what to do about crops that take a long time to grow?

Try our PREFINISHED PROGRAM!

We begin the process with fern liners in June and grow them all summer to become our prefinished ferns!

You can pot them up in the fall or we'll pot them for you and you can purchase a prefinished basket in March for May sales.

### A smart idea for a crop that takes a long time to grow!

The remaining pages of this catalog list the products, sizes, and photos for our Prefinished Program. Please reference the Table of Contents to quickly find a product.

## PROGRAM INFORMATION

Except where noted, our Prefinished Program is designed to produce a finished crop in the size container in which the plant is delivered to be ready for late April to mid-May finished sales....not for bump ups into larger pots or combo pots. Actual crop time will vary based on the type of plant and the size container. Plants in the prefinished program are grown alongside our own finished crops. If more detailed crop time is needed, please contact us.