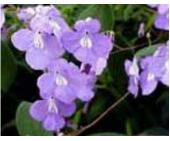

# Streptocarpella

26 Strip

Concord Blue Fleshy Green leaves; Lavender Blue bloom; winter; baskets.

Petite Blue More compact than Concord Blue for pot production.

17 Elle

Succulent Collection Low maintenance and high impact, they give texture and interest in a broad range of colors, forms and sizes...even in the hottest environments.