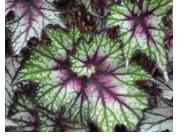

## Begonia Rex

#### 17 Elle

Bewitched offers cut leaf vigorous varieties. Curly has a snail-like swirled leaf. Dibs are more traditional colors with lots of vigor. Shadow King are perfect for smaller pot sizes with a more compact habit and basal branching.