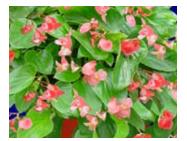

### Begonia -Grandma's Little Angels 17 Elle

by Galema's Greenhouse

Angel Fannie Moser Sage-green leaves are sharply-ruffled with white spots and burgundy undersides. White-blush flowers.

Angel Lana Green leaves with irridescent white splashes mark the tops and deep burgundy undersides.

Angel Looking Glass The large silver leaves have green veins and a beautiful red back. This stronggrowing begonia produces umbels of pink blooms.

Angel My Special Angel Shows off grape-like clusters of delicate pinky-lavender blossoms. The foliage is dark, medium-green with white speckles.

Angel Sophia Large showy dark maroon foliage is excellent for shade combinations.

Strawberry This tough little plant sends out runners similar to a strawberry plant, hence the common name. Heart shaped variegated leaves; a member of the Saxifrage family.

B

Sunbrite Pink

Robust semi cane type that will mature into a very large semi-trailing plant. Huge pink flowers most of the year; super showy and vigorous.

Angel Wing Louis Burks Red flowers and forest green leaves dotted with silver spots.

Sunbrite Red

Robust semi cane type that will mature into a very large semi-trailing plant. Huge red flowers most of the year; super showy and vigorous.

Angel Wing Benigo Small, dark coppery green fluted leaves finely spotted deep pink; pink flowers.

Angel Wing Frosty Short, upright red stems hold silver dotted leaves with blush undersides. Pink-tinted flower clusters.

Angel Wing Miss Mummy Leaves are dark bronze with lots of white spots and burgundy undersides. Tallgrowing plant.

Angel Wing Richmondensis Salmon blooms and green oval-shaped leaves with teeth on edges. Red stems, leaf margins, and leaf undersides.

Angel Wing Torch Fiery orange red flowers having dark green almost black leaves if exposed to bright sunlight.