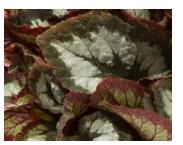

## Begonia Rex

#### 17 Elle

Bewitched offers cut leaf vigorous varieties. Curly has a snail-like swirled leaf. Dibs are more traditional colors with lots of vigor. Shadow King are perfect for smaller pot sizes with a more compact habit and basal branching.