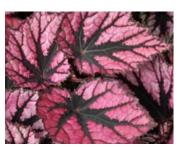

## Begonia Rex

#### 17 Elle

Bewitched offers cut leaf vigorous varieties. Curly has a snail-like swirled leaf. Dibs are more traditional colors with lots of vigor. Shadow King are perfect for smaller pot sizes with a more compact habit and basal branching.

Bewitched Cherry

Bewitched Lavender

Bewitched Night Owl

Bewitched Pink

Bewitched Red/Black

Bewitched Silver

Bewitched Whte

Bewitched Wintergreen