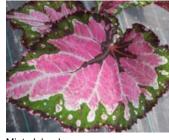

## Begonia Rex

#### 17 Elle

Bewitched offers cut leaf vigorous varieties. Curly has a snail-like swirled leaf. Dibs are more traditional colors with lots of vigor. Shadow King are perfect for smaller pot sizes with a more compact habit and basal branching.