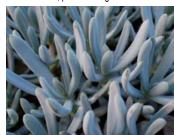

Sedum Makinoi Ogon - Bright Gold foliage that is somewhat viridescent (turns Chartreuse) in late summer; part sun to light shade

Senecio mondraliscae Blue Blue chalk fingers.

2023 Young Plant and Prefinished Catalog