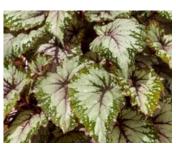

## Begonia Rex

#### 17 Elle

Bewitched offers cut leaf vigorous varieties. Curly has a snail-like swirled leaf. Dibs are more traditional colors with lots of vigor. Shadow King are perfect for smaller pot sizes with a more compact habit and basal branching.

Pink Banded Silver

Rum Painkiller

Purple Snow

Raspberry Swirl

В

Sandstorm

Shadow King Black Cherry

Shadow King Cherry Mint

Shadow King Cool White

Shadow King Lava Red

Shadow King Lemon Love

Shadow King Lime Ricky

Shadow King Pink

Shadow King Rose

Shadow King Rose Frost

Shadow King Spearmint