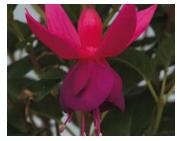

Blue Eyes Light blue bloom on pendulous gray-green foliage.

Aretes George Bartlett Mounding.

Aretes Patio Princess Mounding.

Blue Eyes Mounding.

Lena Mounding.

Aretes Alwin Mounding.

**Fuchsia** 

Aretes Jollies Nancy Upright.

Aretes Ringwood Market Mounding.

Dark Eyes Trailing.

Marinka Mounding.

#### Aretes Series From Dummen Orange. Compact; quick to bloom.

Aretes Arroyo Grande Upright.

Aretes Jollies Nantes Upright.

Aretes Rio Grande Upright.

Gartenmeister Upright. Long, single blooms.

Pink Marshmallow Semi-trailing with double blooms.

Fuchsia continued 26 Strip

Southgate Upright growth habit with double blooms.

Swingtime Trailing growth habit with double blooms.

Voodoo Semi-trailing growth habit with double blooms.