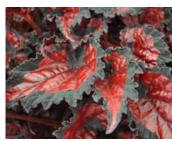

### Begonia -Grandma's Little Angels 17 Elle

by Galema's Greenhouse

Angel Fannie Moser Sage-green leaves are sharply-ruffled with white spots and burgundy undersides. White-blush flowers.

Angel Lana Green leaves with irridescent white splashes mark the tops and deep burgundy undersides.

Angel Looking Glass The large silver leaves have green veins and a beautiful red back. This stronggrowing begonia produces umbels of pink blooms.

Angel My Special Angel Shows off grape-like clusters of delicate pinky-lavender blossoms. The foliage is dark, medium-green with white speckles.

Angel Sophia Large showy dark maroon foliage is excellent for shade combinations.

Strawberry This tough little plant sends out runners similar to a strawberry plant, hence the common name. Heart shaped variegated leaves; a member of the Saxifrage family.