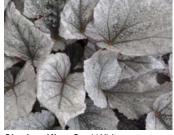

### Begonia -Grandma's Little Angels 17 Elle

by Galema's Greenhouse

Angel Fannie Moser Sage-green leaves are sharply-ruffled with white spots and burgundy undersides. White-blush flowers.

Angel Lana Green leaves with irridescent white splashes mark the tops and deep burgundy undersides.

Angel Looking Glass The large silver leaves have green veins and a beautiful red back. This stronggrowing begonia produces umbels of pink blooms.

Angel My Special Angel Shows off grape-like clusters of delicate pinky-lavender blossoms. The foliage is dark, medium-green with white speckles.

Angel Sophia Large showy dark maroon foliage is excellent for shade combinations.

Strawberry This tough little plant sends out runners similar to a strawberry plant, hence the common name. Heart shaped variegated leaves; a member of the Saxifrage family.