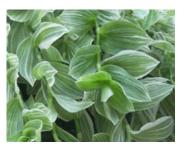

### German Ivy 26 Strip

Green Dark green leaves; nice trailing habit.

26 Strip

Variegated Irregular white and silver marked leaves.

Hedera 26 Strip

Green Algerian

Green California

Green Chicago