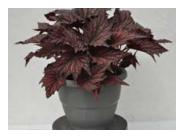

## Begonia Rex

#### 17 Elle

Bewitched offers cut leaf vigorous varieties. Curly has a snail-like swirled leaf. Dibs are more traditional colors with lots of vigor. Shadow King are perfect for smaller pot sizes with a more compact habit and basal branching.