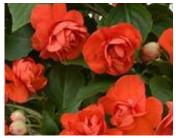

# Begonia

| Begonia                                           |                       |
|---------------------------------------------------|-----------------------|
| Grandma<br>Angel Wing                             | 's Little Angels 🥂    |
| Louis Burks                                       | Richmondensis         |
| Boliviensis                                       |                       |
| San Francisco                                     | Santa Cruz            |
| BossaNova by Florano                              | va                    |
| Night Fever Papaya<br>Night Fever Rosso<br>Orange | Red<br>Rose<br>Yellow |
| Canary Wings                                      |                       |
| Dragon Wing                                       |                       |
| Pink 🚯                                            | white                 |
| Hula                                              |                       |