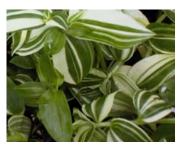

# Wandering Jew

26 Strip

Tradescantia zebrina. This beginner-friendly houseplant is low maintenance and grows quickly.

Fuzzy Purple

Fuzzy White

Purple Tradescantia zebrina: Typical Purple and Green bicolored Wandering Jew with a Purple underside.

Green/White Stripe Tradescantia zebrina: Green and Cream striped leaves.

Rainbow Tradescantia zebrina: Irregular coloring of Red, Green, Yellow.

Green/Yellow Petite Tradescantia zebrina: Leaves are Green with Yellow streaks.