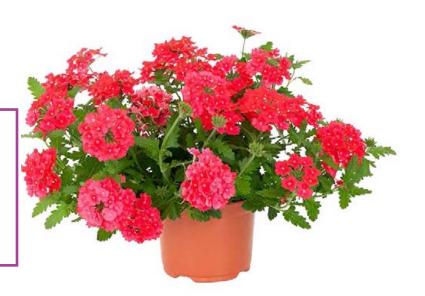

# Verbena

26 Strip

#### Empress Series

From Dummen Orange. Empress Verbena is bred for large bloom. The unique "Charme" varieties have distinctive white centers. Noted for semi-upright habit, very cold and heat resistant.

Empress Burgundy Charme

**Empress Hot Pink Charme** 

Empress Imperial Blue

Empress Purple

Empress Strawberry Charme