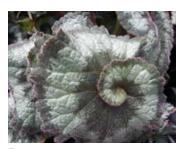

## Begonia Rex

#### 17 Elle

Bewitched offers cut leaf vigorous varieties. Curly has a snail-like swirled leaf. Dibs are more traditional colors with lots of vigor. Shadow King are perfect for smaller pot sizes with a more compact habit and basal branching.