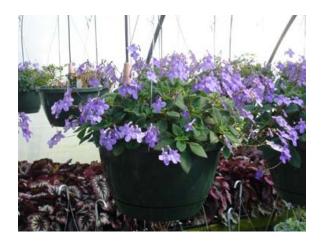

# Begonia

| Begonia                                           |                       |
|---------------------------------------------------|-----------------------|
| Grandma<br>Angel Wing                             | 's Little Angels 🥂    |
| Louis Burks                                       | Richmondensis         |
| Boliviensis                                       |                       |
| San Francisco                                     | Santa Cruz            |
| BossaNova by Florano                              | va                    |
| Night Fever Papaya<br>Night Fever Rosso<br>Orange | Red<br>Rose<br>Yellow |
| Canary Wings                                      |                       |
| Dragon Wing                                       |                       |
| Pink 🚯                                            | white                 |
| Hula                                              |                       |