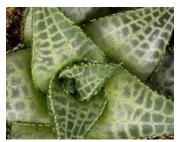

# Streptocarpella

26 Strip

Concord Blue Fleshy Green leaves; Lavender Blue bloom; winter; baskets.

Petite Blue More compact than Concord Blue for pot production.

17 Elle

Succulent Collection Low maintenance and high impact, they give texture and interest in a broad range of colors, forms and sizes...even in the hottest environments.

Aeonium Kiwi Unique color blend of Chartreuse, Pink and Red.

Aloe Aristata Lace Aloe.

Crassula Capitella Campfire Fiery Red and Yellow stonecrop.

Echeveria Dicks Pink

Crassula Ovata Hobbit Green leaves that are curled back to nearly rounded, often with reddish margins.

Echeveria Elegans Symmetrical rosettes of neat, bluishwhite, fleshy leaves.

Crassula Ovata Variegated Blue-Green foliage with creamy White variegation.

Echeveria Lilacina Ghost echeveria: Plump, spoon-shaped, silvery leaves adorned with a lilac blush.

Crassula Perforata Variegata String of Buttons

Echeveria Nodulosa - Rosettes of Olive Green leaves that are marked with Red coloring on the margins and in the center.

Succulent continued 17 Elle

Echeveria Perle Von Nurnberg Soft Green rosette with Lavender-Rose centers.

Echeveria Runyonii Topsy Turvy Fast-growing rosette with pale Blue-Gray leaves that curve upwards and are inversely-keeled.

Graptosedum Darley Sunshine Hybrid succulent, the leaves are thick, green with deep pink tips and form tightly clustered rosettes.

**Epiphyllum Anguliger** Fishbone Cactus: Smooth green and extensively branched stems.

Graptoveria Fred Ives Produces large rosettes of bronze and pink leaves atop short stems. Very durable. Blooms pale yellow with orange center.

Haworthia tessellatus

Gasteria Flow Hybrid between Gasteria and Aloe. Stiff triangular leaves with white spots.

Haworthia Fasc Big Band China Small, low growing plants form fleshy green leaves that are covered with white stripes

Graptopetalum Paraquaye Ghost Ghost plant. Leaves are opalescent grey and pink and are arranged in whirls on creeping or hanging stems.

Haworthia fasc Green

Sedum Adolphi Bright Green tubular foliage.

Sempervivum Lavender & Old Lace Rosette that shifts between lavender, pink, and a silvery green through the seasons.

Sedum Makinoi Ogon - Bright Gold foliage that is somewhat viridescent (turns Chartreuse) in late summer; part sun to light shade

Senecio mondraliscae Blue Blue chalk fingers.

2023 Young Plant and Prefinished Catalog

Kalanchoe Thrys Flapjacks Fleshy leaves that stack one on top of the other like pancakes

Sedum Morganianum Burrito Pendant stems grow up to 3.0' long and are covered with bead-like, green leaves.

Kalanchoe Tomentosa Panda Plant

Sedum Nussbaumerianum Beautiful Copper colored foliage.