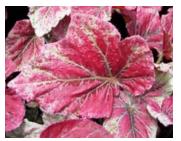

### Begonia -Grandma's Little Angels 17 Elle

by Galema's Greenhouse

Angel Fannie Moser Sage-green leaves are sharply-ruffled with white spots and burgundy undersides. White-blush flowers.

Angel Lana Green leaves with irridescent white splashes mark the tops and deep burgundy undersides.

Angel Looking Glass The large silver leaves have green veins and a beautiful red back. This stronggrowing begonia produces umbels of pink blooms.

Angel My Special Angel Shows off grape-like clusters of delicate pinky-lavender blossoms. The foliage is dark, medium-green with white speckles.

Angel Sophia Large showy dark maroon foliage is excellent for shade combinations.

Strawberry This tough little plant sends out runners similar to a strawberry plant, hence the common name. Heart shaped variegated leaves; a member of the Saxifrage family.