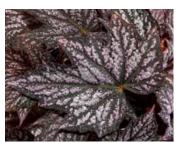

## Begonia Rex

#### 17 Elle

Bewitched offers cut leaf vigorous varieties. Curly has a snail-like swirled leaf. Dibs are more traditional colors with lots of vigor. Shadow King are perfect for smaller pot sizes with a more compact habit and basal branching.