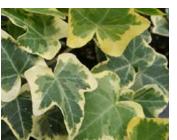

### German Ivy 26 Strip

Green Dark green leaves; nice trailing habit.

26 Strip

Variegated Irregular white and silver marked leaves.

Hedera 26 Strip

Green Algerian

Green California

Green Chicago

Η

Hedera continued 26 Strip

Green Duckfoot

Green English

Green Lady Kay

Green Large English

Green Needlepoint

Green Patricia

Green Pittsburgh

Green Ralf

Green Ritterkruez

Green Teardrop

Green Thorndale

Variegated Ann Marie Green & Cream

Variegated Birte Green & Cream

Variegated Connecticut Yankee Green & Cream

Variegated Eva Green & Cream

Variegated Glacier Green & Cream

Variegated Gold Child Green & Gold

Variegated Gold Dust Green & Gold

Variegated Gold Ingot Green & Gold

### young plant

Variegated Gold Kolibri Green & Gold

Variegated White Ripple Green & Cream