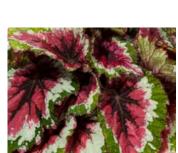

### Begonia -Grandma's Little Angels 17 Elle

by Galema's Greenhouse

Angel Fannie Moser Sage-green leaves are sharply-ruffled with white spots and burgundy undersides. White-blush flowers.

Angel Lana Green leaves with irridescent white splashes mark the tops and deep burgundy undersides.

Angel Looking Glass The large silver leaves have green veins and a beautiful red back. This stronggrowing begonia produces umbels of pink blooms.

Angel My Special Angel Shows off grape-like clusters of delicate pinky-lavender blossoms. The foliage is dark, medium-green with white speckles.

Angel Sophia Large showy dark maroon foliage is excellent for shade combinations.

Strawberry This tough little plant sends out runners similar to a strawberry plant, hence the common name. Heart shaped variegated leaves; a member of the Saxifrage family.