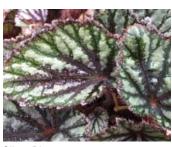

## Begonia Rex

#### 17 Elle

Bewitched offers cut leaf vigorous varieties. Curly has a snail-like swirled leaf. Dibs are more traditional colors with lots of vigor. Shadow King are perfect for smaller pot sizes with a more compact habit and basal branching.

## Begonia Rex continued

17 Elle

Calypso

Celia

Chocolate Man

Curly Cherry Mint

Curly Chocolate

Curly Peppermint

Dibs Rothko

Dibs Tuxedo

Escargot

Ester

Fireworks

Hurricane Similar to Escargot

Misty Island

Red Robin