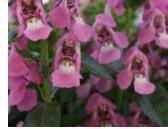

## Angelonia

26 Strip

**Aria Series** 

Aria Blue

### Angelic Series From Danziger. Mounds of small, daisy-like flowers with a yellow center.

Angelic Giant Pink

Angelic Sweets

**Butterfly Honeybee White** Vigorous plant; well-branched for lots of bloom.

**Butterfly Yellow** Large, bold, Daisy - Yellow bloom on strong plants that go through heat.

Parfum d'Ethiopia From Dummen Orange. Lacy silver leaves leave off a delightful fragrance.

Sea Salt From Westhoff. A beautiful display of soft, velvety silver gray leaves.