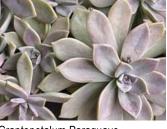

# Streptocarpella

26 Strip

Concord Blue Fleshy Green leaves; Lavender Blue bloom; winter; baskets.

Petite Blue More compact than Concord Blue for pot production.

17 Elle

Succulent Collection Low maintenance and high impact, they give texture and interest in a broad range of colors, forms and sizes...even in the hottest environments.

Aeonium Kiwi Unique color blend of Chartreuse, Pink and Red.

Aloe Aristata Lace Aloe.

Crassula Capitella Campfire Fiery Red and Yellow stonecrop.

Echeveria Dicks Pink

Crassula Ovata Hobbit Green leaves that are curled back to nearly rounded, often with reddish margins.

Echeveria Elegans Symmetrical rosettes of neat, bluishwhite, fleshy leaves.

Crassula Ovata Variegated Blue-Green foliage with creamy White variegation.

Echeveria Lilacina Ghost echeveria: Plump, spoon-shaped, silvery leaves adorned with a lilac blush.

Crassula Perforata Variegata String of Buttons

Echeveria Nodulosa - Rosettes of Olive Green leaves that are marked with Red coloring on the margins and in the center.

Succulent continued 17 Elle

Echeveria Perle Von Nurnberg Soft Green rosette with Lavender-Rose centers.

Echeveria Runyonii Topsy Turvy Fast-growing rosette with pale Blue-Gray leaves that curve upwards and are inversely-keeled.

Graptosedum Darley Sunshine Hybrid succulent, the leaves are thick, green with deep pink tips and form tightly clustered rosettes.

**Epiphyllum Anguliger** Fishbone Cactus: Smooth green and extensively branched stems.

Graptoveria Fred Ives Produces large rosettes of bronze and pink leaves atop short stems. Very durable. Blooms pale yellow with orange center.

Haworthia tessellatus

Gasteria Flow Hybrid between Gasteria and Aloe. Stiff triangular leaves with white spots.

Haworthia Fasc Big Band China Small, low growing plants form fleshy green leaves that are covered with white stripes

Graptopetalum Paraquaye Ghost Ghost plant. Leaves are opalescent grey and pink and are arranged in whirls on creeping or hanging stems.

Haworthia fasc Green

Sedum Adolphi Bright Green tubular foliage.

Sempervivum Lavender & Old Lace Rosette that shifts between lavender, pink, and a silvery green through the seasons.

Sedum Makinoi Ogon - Bright Gold foliage that is somewhat viridescent (turns Chartreuse) in late summer; part sun to light shade

Senecio mondraliscae Blue Blue chalk fingers.

2023 Young Plant and Prefinished Catalog

Kalanchoe Thrys Flapjacks Fleshy leaves that stack one on top of the other like pancakes

Sedum Morganianum Burrito Pendant stems grow up to 3.0' long and are covered with bead-like, green leaves.

Kalanchoe Tomentosa Panda Plant

Sedum Nussbaumerianum Beautiful Copper colored foliage.