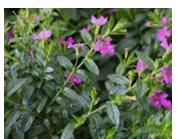

### Lantana

26 Strip

#### **Havana Series**

From Dummen Orange. Havana series is a heat-loving series with a low seed set and reduced flower cycling. It is wellbranched with dense foliage, mediumcompact tidy habit suitable for landscape, baskets or containers.

Beacon Silver Silver leaves edged in green; pink bloom; 6-10".

Pink Pewter Looks similar to Beacon Silver; 4-8".

White Nancy White bloom; silver leaves thinly edged with green.

Havana Cherry

Havana Full Moon

Havana Gold

Havana Harvest Moon

Havana Pink Sky

Havana Sunshine

Havana Red Sky

Havana Yellow

Havana Sunrise

### **Heartland Series**

From Dummen Orange. Heartland series is bred to be the heart of the landscape. These varieties come from the award-winning Havana series but with 30% more vigor for maximum landscape impact. Heartland varieties have extremely low seed set, allowing for continuous flower power throughout summer.

Havana Sunset

Heartland Blue Moon

Heartland Citrus

Heartland Neon Violet

Heartland Orange

Heartland Pink Sunset

### Lantana continued

26 Strip

Heartland Sunrise

Heartland White

Confetti Yellow, Pink, Orange bloom; upright.

Bella Aqua

Dallas Red Bloom finish Red with upright big, dark Green leaves.

Bella Bianca

Bella Rosa

Hot Purple

Rift Blue

**Rift Purple** 

New Gold Golden-Yellow bloom; habit like Gold Mound; 12".

Bella Mare

Hot Royal Blue