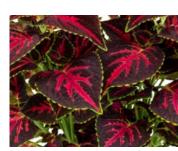

Great Falls Iguazu Trailing Coleus

Great Falls Angel Trailing Coleus

Great Falls Niagara Trailing Coleus

### **Coleus** continued

26 Strip

Great Falls SplishSplash Rose Gold Trailing Coleus

Great Falls Yosemite Trailing Coleus

Jupiter

Kiwi Fern

Main St Ashbury Street

Main St Beale Street

Main St Yonge Street

Saturn

Pineapple Beauty Serrated leaf margins. 31" plant.

Fall in love with the Under the Sea coleus from Hort Courture Plants. All have sea-themed names, and resemble plants and creatures from the ocean with unique leaf shapes and a mounding habit.

Rustic Orange 34" height.

Under the Sea Barracuda

Under the Sea BoneFish

Under the Sea Electric Coral

SaturnUnder the Sea Pink Tuna

Under the Sea SeaMonkey Apricot

Wild Lime