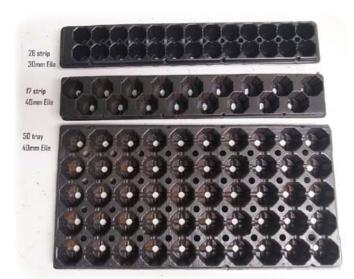

#### **Strip Information**

26 Strip sold as 25 (30mm Ellepot) 50 Elle sold as 50 (40mm Ellepot) 17 Strip sold as 17 (40mm Ellepot) Packed 3 per Tray Packed 1 per Tray Packed 3 per Tray

We carefully wrap many young plant strips to minimize breakage during shipping.