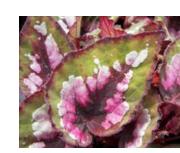

### Begonia -Grandma's Little Angels 17 Elle

by Galema's Greenhouse

Angel Fannie Moser Sage-green leaves are sharply-ruffled with white spots and burgundy undersides. White-blush flowers.

Angel Lana Green leaves with irridescent white splashes mark the tops and deep burgundy undersides.

Angel Looking Glass The large silver leaves have green veins and a beautiful red back. This stronggrowing begonia produces umbels of pink blooms.

Angel My Special Angel Shows off grape-like clusters of delicate pinky-lavender blossoms. The foliage is dark, medium-green with white speckles.

Angel Sophia Large showy dark maroon foliage is excellent for shade combinations.

Strawberry This tough little plant sends out runners similar to a strawberry plant, hence the common name. Heart shaped variegated leaves; a member of the Saxifrage family.