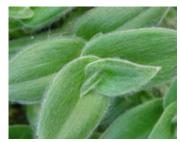

Angel Sophia Large showy dark maroon foliage is excellent for shade combinations.

Strawberry This tough little plant sends out runners similar to a strawberry plant, hence the common name. Heart shaped variegated leaves; a member of the Saxifrage family.