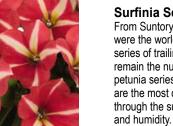

#### **Surfinia Double Series**

From Suntory. Surfinia petunias were the world's first vegetative series of trailing varieties and remain the number one sold petunia series worldwide. They are the most durable performers through the summer heat, rain and humidity.