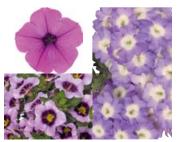

# Petunia Double

26 Strip

**Origami Series** 

From Dummen Orange. Strong performance and day length neutral with medium sized fully double flowers...perfect for pot production

Origami Burgundy

Origami Pink

Surfinia Double Pink

Surfinia Double Rose

Surfinia Double Salmon

Surfinia Double White

Petunia

26 Strip

Amore Series From Danziger: All the color power of Crazytunias with a semi-trailing growth habit.

Amore Heart & Soul