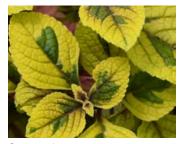

Great Falls Iguazu Trailing Coleus

Great Falls Angel Trailing Coleus

Great Falls Niagara Trailing Coleus

### **Coleus** continued

26 Strip

Great Falls SplishSplash Rose Gold Trailing Coleus

Great Falls Yosemite Trailing Coleus

Jupiter

Kiwi Fern

Main St Ashbury Street

Main St Beale Street

Main St Chartres Street

Main St Fifth Avenue

Main St La Rambla

Main St Bourbon Street

Main St Oxford Street

Main St Alligator Alley

Main St Broad Street

Main St Michigan Avenue

Main St Portage Ave

Main St Ocean Drive

Main St Orchard Road

Main St Rodeo Drive

Main St Ruby Road

Main St Sunset Boulevard

Main St Venice Boulevard

Main St Wall Street

Main St Yonge Street

Saturn

Pineapple Beauty Serrated leaf margins. 31" plant.

Fall in love with the Under the Sea coleus from Hort Courture Plants. All have sea-themed names, and resemble plants and creatures from the ocean with unique leaf shapes and a mounding habit.

Rustic Orange 34" height.

Under the Sea Barracuda

Under the Sea BoneFish

Under the Sea Electric Coral

SaturnUnder the Sea Pink Tuna

Under the Sea SeaMonkey Apricot

Wild Lime