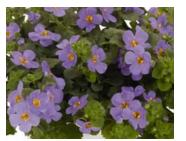

mmer without blooms turning brown. Vigorous and butterfly magnets, no deadheading required.

### **Alternanthera**

26 Strip



Red Threads Upright compact with narrow Red leaves.



Aria Purple



Aria Soft Pink



Aria White

Artemisia

## Argyranthemum

26 Strip



Angelic Burgundy

### Angelic Series From Danziger. Mounds of small, daisy-like flowers with a yellow center.



Angelic Giant Pink



Angelic Sweets



**Butterfly Honeybee White** Vigorous plant; well-branched for lots of bloom.



**Butterfly Yellow** Large, bold, Daisy - Yellow bloom on strong plants that go through heat.





Parfum d'Ethiopia From Dummen Orange. Lacy silver leaves leave off a delightful fragrance.



Sea Salt From Westhoff. A beautiful display of soft, velvety silver gray leaves.

### Bacopa

26 Strip



Bahia Blue Sand

#### **Bahia Series**

From Dummen Orange. Bacopa Bahia varieties offer a range of white, pink and lavender colors; early growth. Big flower size with medium compact habit. Sand series features very good branching and is compact for pot production.



Bahia Pink Sand



Bahia Purple Sand



Bahia White Sand

**Epic Series** From Westhoff. Full plants, with a very vigorous, trailing, yet compact and well-branched habit, boast epic-sized flowers.



Epic White

### Begonia -Grandma's Little Angels 17 Elle



by Galema's Greenhouse



Angel Fannie Moser Sage-green leaves are sharply-ruffled with white spots and burgundy undersides. White-blush flowers.



Angel Lana Green leaves with irridescent white splashes mark the tops and deep burgundy undersides.



Angel Looking Gla