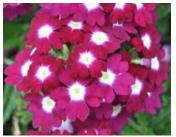

# Verbena

26 Strip

#### Empress Series

From Dummen Orange. Empress Verbena is bred for large bloom. The unique "Charme" varieties have distinctive white centers. Noted for semi-upright habit, very cold and heat resistant.

Empress Burgundy Charme

**Empress Hot Pink Charme** 

Empress Imperial Blue

Empress Purple

Empress Strawberry Charme