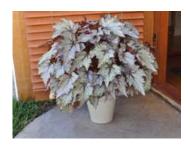

### Begonia -Grandma's Little Angels 17 Elle

by Galema's Greenhouse

Angel Fannie Moser Sage-green leaves are sharply-ruffled with white spots and burgundy undersides. White-blush flowers.

Angel Lana Green leaves with irridescent white splashes mark the tops and deep burgundy undersides.

Angel Looking Glass The large silver leaves have green veins and a beautiful red back. This stronggrowing begonia produces umbels of pink blooms.

Angel My Special Angel Shows off grape-like clusters of delicate pinky-lavender blossoms. The foliage is dark, medium-green with white speckles.

Angel Sophia Large showy dark maroon foliage is excellent for shade combinations.

Strawberry This tough little plant sends out runners similar to a strawberry plant, hence the common name. Heart shaped variegated leaves; a member of the Saxifrage family.