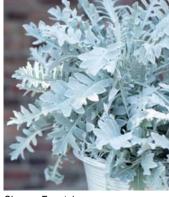

**Butterfly Yellow** Large, bold, Daisy - Yellow bloom on strong plants that go through heat.

Parfum d'Ethiopia From Dummen Orange. Lacy silver leaves leave off a delightful fragrance.

Sea Salt From Westhoff. A beautiful display of soft, velvety silver gray leaves.