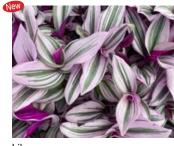

# Wandering Jew

26 Strip

Tradescantia zebrina. This beginner-friendly houseplant is low maintenance and grows quickly.

Fuzzy Purple

Fuzzy White

Purple Tradescantia zebrina: Typical Purple and Green bicolored Wandering Jew with a Purple underside.

Red Tradescantia zebrina: Leaves are Burgundy with Silver streaks.

Lilac Tradescantia zebrina: Variegated foliage in striped shades of green, white and lilacpink. A popular selection.