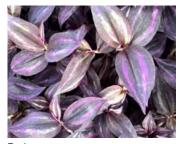

# Wandering Jew

26 Strip

Tradescantia zebrina. This beginner-friendly houseplant is low maintenance and grows quickly.

Fuzzy Purple

Fuzzy White

Purple Tradescantia zebrina: Typical Purple and Green bicolored Wandering Jew with a Purple underside.

Red Tradescantia zebrina: Leaves are Burgundy with Silver streaks.

Lilac Tradescantia zebrina: Variegated foliage in striped shades of green, white and lilacpink. A popular selection.