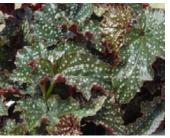

## Begonia Rex

#### 17 Elle

Bewitched offers cut leaf vigorous varieties. Curly has a snail-like swirled leaf. Dibs are more traditional colors with lots of vigor. Shadow King are perfect for smaller pot sizes with a more compact habit and basal branching.

Bewitched Cherry

Bewitched Lavender

Bewitched Night Owl

Bewitched Pink

Bewitched Red/Black

Bewitched Silver

Bewitched Whte

Bewitched Wintergreen