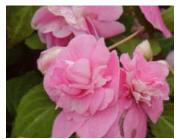

# Begonia

| Begonia                                           |                       |
|---------------------------------------------------|-----------------------|
| Grandma<br>Angel Wing                             | 's Little Angels 🥂    |
| Louis Burks                                       | Richmondensis         |
| Boliviensis                                       |                       |
| San Francisco                                     | Santa Cruz            |
| BossaNova by Florano                              | va                    |
| Night Fever Papaya<br>Night Fever Rosso<br>Orange | Red<br>Rose<br>Yellow |
| Canary Wings                                      |                       |
| Dragon Wing                                       |                       |
| Pink 🚯                                            | white                 |
| Hula                                              |                       |