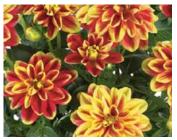

### **Novation Series**

From Dummen Orange. Novation Dahlias have innovated the early season market with a perfectly uniform series designed for grower programmability. All varieties flower within three days of one another and have full, very densely branched plants that are ideal for high-density production. Replaces the Dahlinova series for 4-5" pot production.

## Dahlia

26 Strip Dahlinova Series From Dummen Orange. Dahlinovas

are well branched, medium sized plants with a medium bloom. They are real eye-catchers - especially the bi-colored varieties. Known for their intense bloom color, attractive foliage and uniform habit.

Dahlinova California

Dahlinova Carolina Orange

Dahlinova Florida

Megaboom Orange Crush

Megaboom Berry Blast Bicolor magenta on white flower.

Megaboom Passion Fruit

Megaboom Fire

Megaboom Pink Lemonade

Novation Hot Pink

Novation Pink Bicolor

Novation Red

Novation Ruby

Novation Salmon

Novation White

Novation Yellow

D

StarSister Series

Unique bi-color blooms on compact to medium vigorous plants.

Starsister Rose & White

Starsister Scarlet & Yellow

Starsis Yellow Stripes

XXL Series From Dummen Orange. Large container Dahlias with good branching; enormous bloom size and radiant colors.