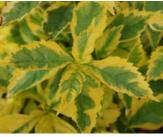

### Acalypha

26 Strip

Chenile FireTail Pendulous plant with 2" bright Red fuzzy 'tails'.