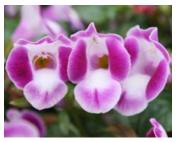

### Begonia -Grandma's Little Angels 17 Elle

by Galema's Greenhouse

Angel Fannie Moser Sage-green leaves are sharply-ruffled with white spots and burgundy undersides. White-blush flowers.

Angel Lana Green leaves with irridescent white splashes mark the tops and deep burgundy undersides.

Angel Looking Glass The large silver leaves have green veins and a beautiful red back. This stronggrowing begonia produces umbels of pink blooms.

Angel My Special Angel Shows off grape-like clusters of delicate pinky-lavender blossoms. The foliage is dark, medium-green with white speckles.

Angel Sophia Large showy dark maroon foliage is excellent for shade combinations.

Strawberry This tough little plant sends out runners similar to a strawberry plant, hence the common name. Heart shaped variegated leaves; a member of the Saxifrage family.