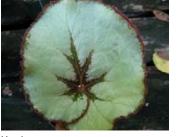

### Begonia -Grandma's Little Angels 17 Elle

by Galema's Greenhouse

Angel Fannie Moser Sage-green leaves are sharply-ruffled with white spots and burgundy undersides. White-blush flowers.

Angel Lana Green leaves with irridescent white splashes mark the tops and deep burgundy undersides.

Angel Looking Glass The large silver leaves have green veins and a beautiful red back. This stronggrowing begonia produces umbels of pink blooms.

Angel My Special Angel Shows off grape-like clusters of delicate pinky-lavender blossoms. The foliage is dark, medium-green with white speckles.

Angel Sophia Large showy dark maroon foliage is excellent for shade combinations.

Strawberry This tough little plant sends out runners similar to a strawberry plant, hence the common name. Heart shaped variegated leaves; a member of the Saxifrage family.