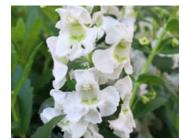

## Angelonia

26 Strip

**Aria Series** 

Aria Blue

### Angelic Series From Danziger. Mounds of small, daisy-like flowers with a yellow center.

Angelic Giant Pink

Angelic Sweets

**Butterfly Honeybee White** Vigorous plant; well-branched for lots of bloom.

**Butterfly Yellow** Large, bold, Daisy - Yellow bloom on strong plants that go through heat.

Parfum d'Ethiopia From Dummen Orange. Lacy silver leaves leave off a delightful fragrance.

Sea Salt From Westhoff. A beautiful display of soft, velvety silver gray leaves.