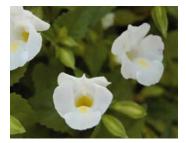

# Thunbergia

26 Strip

#### SunnySusy Series

From Volmary. A twining vine with dark-eyed blooms. It makes a wonderful heat-tolerant annual. Works well as a trailing or climbing selection.

SunnySusy Amber Stripes

SunnySusy Brownie

Green Rounded "waffle puckered" mid Green leaves.

SunnySusy Cherry

Purple Slightly fuzzy, dark Green leaf with Purple underside.

SunnySusy Glow

SunnySusy Pink Beauty

Torenia 26 Strip

SunnySusy Red Orange Dark Orange-Red bloom; dark center; Green foliage.

SunnySusy Rose Sensation

SunnySusy Terra Cotta

SunnySusy Yellow Dark Eye

**Summer Wave Bouquet Series** 

Summer Wave Bouquet Deep Blue

By Suntory. Blooms early from spring through summer, and one of the earliest-flowering Torenia's around.