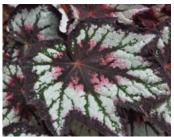

## Begonia Rex

#### 17 Elle

Bewitched offers cut leaf vigorous varieties. Curly has a snail-like swirled leaf. Dibs are more traditional colors with lots of vigor. Shadow King are perfect for smaller pot sizes with a more compact habit and basal branching.