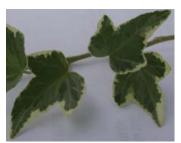

### German Ivy 26 Strip

Green Dark green leaves; nice trailing habit.

26 Strip

Variegated Irregular white and silver marked leaves.

Hedera 26 Strip

Green Algerian

Green California

Green Chicago

Η

Hedera continued 26 Strip

Green Duckfoot

Green English

Green Lady Kay

Green Large English

Green Needlepoint

Green Patricia

Green Pittsburgh

Green Ralf

Green Ritterkruez

Green Teardrop

Green Thorndale

Variegated Ann Marie Green & Cream

Variegated Birte Green & Cream

Variegated Connecticut Yankee Green & Cream

Variegated Eva Green & Cream

Variegated Glacier Green & Cream

Variegated Gold Child Green & Gold

Variegated Gold Dust Green & Gold

Variegated Gold Ingot Green & Gold

### young plant

Variegated Gold Kolibri Green & Gold

Variegated White Ripple Green & Cream