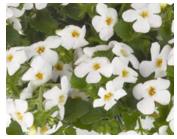

### Begonia -Grandma's Little Angels 17 Elle

by Galema's Greenhouse

Angel Fannie Moser Sage-green leaves are sharply-ruffled with white spots and burgundy undersides. White-blush flowers.

Angel Lana Green leaves with irridescent white splashes mark the tops and deep burgundy undersides.

Angel Looking Glass The large silver leaves have green veins and a beautiful red back. This stronggrowing begonia produces umbels of pink blooms.

Angel My Special Angel Shows off grape-like clusters of delicate pinky-lavender blossoms. The foliage is dark, medium-green with white speckles.

Angel Sophia Large showy dark maroon foliage is excellent for shade combinations.

Strawberry This tough little plant sends out runners similar to a strawberry plant, hence the common name. Heart shaped variegated leaves; a member of the Saxifrage family.