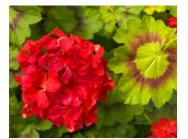

B

Sunbrite Pink

Robust semi cane type that will mature into a very large semi-trailing plant. Huge pink flowers most of the year; super showy and vigorous.

Angel Wing Louis Burks Red flowers and forest green leaves dotted with silver spots.

Sunbrite Red

Robust semi cane type that will mature into a very large semi-trailing plant. Huge red flowers most of the year; super showy and vigorous.

Angel Wing Benigo Small, dark coppery green fluted leaves finely spotted deep pink; pink flowers.