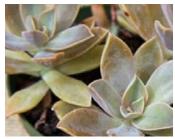

# Streptocarpella

26 Strip

Concord Blue Fleshy Green leaves; Lavender Blue bloom; winter; baskets.

Petite Blue More compact than Concord Blue for pot production.

17 Elle

Succulent Collection Low maintenance and high impact, they give texture and interest in a broad range of colors, forms and sizes...even in the hottest environments.

Aeonium Kiwi Unique color blend of Chartreuse, Pink and Red.

Aloe Aristata Lace Aloe.

Crassula Capitella Campfire Fiery Red and Yellow stonecrop.

Echeveria Dicks Pink

Crassula Ovata Hobbit Green leaves that are curled back to nearly rounded, often with reddish margins.

Echeveria Elegans Symmetrical rosettes of neat, bluishwhite, fleshy leaves.

Crassula Ovata Variegated Blue-Green foliage with creamy White variegation.

Echeveria Lilacina Ghost echeveria: Plump, spoon-shaped, silvery leaves adorned with a lilac blush.

Crassula Perforata Variegata String of Buttons

Echeveria Nodulosa - Rosettes of Olive Green leaves that are marked with Red coloring on the margins and in the center.

Succulent continued 17 Elle

Echeveria Perle Von Nurnberg Soft Green rosette with Lavender-Rose centers.

Echeveria Runyonii Topsy Turvy Fast-growing rosette with pale Blue-Gray leaves that curve upwards and are inversely-keeled.

Graptosedum Darley Sunshine Hybrid succulent, the leaves are thick, green with deep pink tips and form tightly clustered rosettes.

**Epiphyllum Anguliger** Fishbone Cactus: Smooth green and extensively branched stems.

Graptoveria Fred Ives Produces large rosettes of bronze and pink leaves atop short stems. Very durable. Blooms pale yellow with orange center.

Haworthia tessellatus

Gasteria Flow Hybrid between Gasteria and Aloe. Stiff triangular leaves with white spots.

Haworthia Fasc Big Band China Small, low growing plants form fleshy green leaves that are covered with white stripes

Graptopetalum Paraquaye Ghost Ghost plant. Leaves are opalescent grey and pink and are arranged in whirls on creeping or hanging stems.

Haworthia fasc Green

Sedum Adolphi Bright Green tubular foliage.

Sempervivum Lavender & Old Lace Rosette that shifts between lavender, pink, and a silvery green through the seasons.

Sedum Makinoi Ogon - Bright Gold foliage that is somewhat viridescent (turns Chartreuse) in late summer; part sun to light shade

Senecio mondraliscae Blue Blue chalk fingers.

2023 Young Plant and Prefinished Catalog

Kalanchoe Thrys Flapjacks Fleshy leaves that stack one on top of the other like pancakes

Sedum Morganianum Burrito Pendant stems grow up to 3.0' long and are covered with bead-like, green leaves.

Kalanchoe Tomentosa Panda Plant

Sedum Nussbaumerianum Beautiful Copper colored foliage.