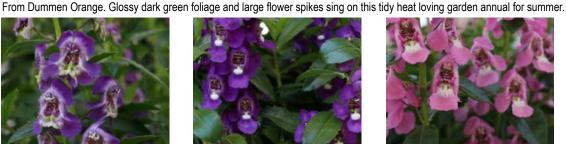

## Angelonia

26 Strip

**Aria Series** 

Aria Blue

### Angelic Series From Danziger. Mounds of small, daisy-like flowers with a yellow center.

Angelic Giant Pink

Angelic Sweets

**Butterfly Honeybee White** Vigorous plant; well-branched for lots of bloom.

**Butterfly Yellow** Large, bold, Daisy - Yellow bloom on strong plants that go through heat.

Parfum d'Ethiopia From Dummen Orange. Lacy silver leaves leave off a delightful fragrance.

Sea Salt From Westhoff. A beautiful display of soft, velvety silver gray leaves.