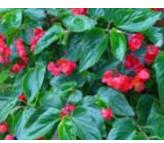

### **Begonia Assorted**

26 Strip

Canary Wings Bright foliage that changes from yellow to bright chartreuse throughout the season on a plant that continues to perform all Summer long.

Charm Pink Salmon Pink bloom clusters on a mounding 10-12 inch plant. Foliage is variegated with swirls of Creamy White on Green - almost always in bloom.

Charm Red Red bloom clusters on a mounding 10-12 inch plant. Foliage is variegated with swirls of Creamy White on Green - almost always in bloom.

Double Cherry Blossom Green leaved double bloomed Begonia with Pink and White bicolor bloom.

### **Doublet Series**

From Dummen Orange. Prolific blooms on heat tolerant rounded plants perfect for shade.

Doublet Pink

Doublet Red

Doublet Rose

Doublet White