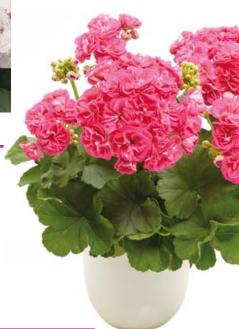

### Begonia -Grandma's Little Angels 17 Elle

by Galema's Greenhouse

Angel Fannie Moser Sage-green leaves are sharply-ruffled with white spots and burgundy undersides. White-blush flowers.

Angel Lana Green leaves with irridescent white splashes mark the tops and deep burgundy undersides.