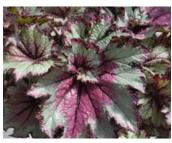

## Begonia Rex

#### 17 Elle

Bewitched offers cut leaf vigorous varieties. Curly has a snail-like swirled leaf. Dibs are more traditional colors with lots of vigor. Shadow King are perfect for smaller pot sizes with a more compact habit and basal branching.