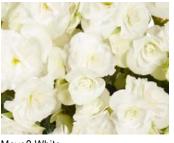

### **Begonia Assorted**

26 Strip

Canary Wings Bright foliage that changes from yellow to bright chartreuse throughout the season on a plant that continues to perform all Summer long.

Charm Pink Salmon Pink bloom clusters on a mounding 10-12 inch plant. Foliage is variegated with swirls of Creamy White on Green - almost always in bloom.

Charm Red Red bloom clusters on a mounding 10-12 inch plant. Foliage is variegated with swirls of Creamy White on Green - almost always in bloom.

Double Cherry Blossom Green leaved double bloomed Begonia with Pink and White bicolor bloom.

### **Doublet Series**

From Dummen Orange. Prolific blooms on heat tolerant rounded plants perfect for shade.

Doublet Pink

Doublet Red

Doublet Rose

Doublet White