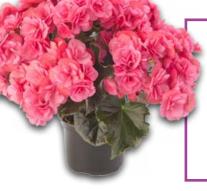

# Begonia

| Begonia                                           |                       |
|---------------------------------------------------|-----------------------|
| Grandma<br>Angel Wing                             | 's Little Angels 🥂    |
| Louis Burks                                       | Richmondensis         |
| Boliviensis                                       |                       |
| San Francisco                                     | Santa Cruz            |
| BossaNova by Florano                              | va                    |
| Night Fever Papaya<br>Night Fever Rosso<br>Orange | Red<br>Rose<br>Yellow |
| Canary Wings                                      |                       |
| Dragon Wing                                       |                       |
| Pink 🚯                                            | white                 |
| Hula                                              |                       |