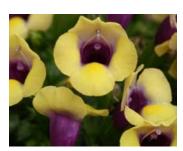

### Begonia -Grandma's Little Angels 17 Elle

by Galema's Greenhouse

Angel Fannie Moser Sage-green leaves are sharply-ruffled with white spots and burgundy undersides. White-blush flowers.

Angel Lana Green leaves with irridescent white splashes mark the tops and deep burgundy undersides.

Angel Looking Glass The large silver leaves have green veins and a beautiful red back. This stronggrowing begonia produces umbels of pink blooms.

Angel My Special Angel Shows off grape-like clusters of delicate pinky-lavender blossoms. The foliage is dark, medium-green with white speckles.

Angel Sophia Large showy dark maroon foliage is excellent for shade combinations.

Strawberry This tough little plant sends out runners similar to a strawberry plant, hence the common name. Heart shaped variegated leaves; a member of the Saxifrage family.