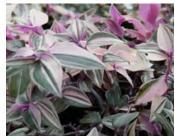

# Wandering Jew

26 Strip

Tradescantia zebrina. This beginner-friendly houseplant is low maintenance and grows quickly.

Fuzzy Purple

Fuzzy White

Purple Tradescantia zebrina: Typical Purple and Green bicolored Wandering Jew with a Purple underside.

Green/White Stripe Tradescantia zebrina: Green and Cream striped leaves.

Rainbow Tradescantia zebrina: Irregular coloring of Red, Green, Yellow.

Green/Yellow Petite Tradescantia zebrina: Leaves are Green with Yellow streaks.

Red Tradescantia zebrina: Leaves are Burgundy with Silver streaks.

Lilac Tradescantia zebrina: Variegated foliage in striped shades of green, white and lilacpink. A popular selection.