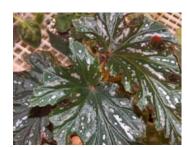

## Begonia Rex

#### 17 Elle

Bewitched offers cut leaf vigorous varieties. Curly has a snail-like swirled leaf. Dibs are more traditional colors with lots of vigor. Shadow King are perfect for smaller pot sizes with a more compact habit and basal branching.

Bewitched Cherry

Bewitched Lavender

Bewitched Night Owl

Bewitched Pink

Bewitched Red/Black

Bewitched Silver

Bewitched Whte

Bewitched Wintergreen