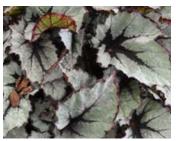

## Begonia Rex

#### 17 Elle

Bewitched offers cut leaf vigorous varieties. Curly has a snail-like swirled leaf. Dibs are more traditional colors with lots of vigor. Shadow King are perfect for smaller pot sizes with a more compact habit and basal branching.

Bewitched Cherry

Bewitched Lavender

Bewitched Night Owl

Bewitched Pink

Bewitched Red/Black

Bewitched Silver

Bewitched Whte

Bewitched Wintergreen