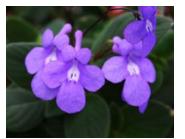

# Streptocarpella

26 Strip

Concord Blue Fleshy Green leaves; Lavender Blue bloom; winter; baskets.

Petite Blue More compact than Concord Blue for pot production.

17 Elle

Succulent Collection Low maintenance and high impact, they give texture and interest in a broad range of colors, forms and sizes...even in the hottest environments.