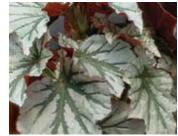

### Begonia -Grandma's Little Angels 17 Elle

by Galema's Greenhouse

Angel Fannie Moser Sage-green leaves are sharply-ruffled with white spots and burgundy undersides. White-blush flowers.

Angel Lana Green leaves with irridescent white splashes mark the tops and deep burgundy undersides.

Angel Looking Glass The large silver leaves have green veins and a beautiful red back. This stronggrowing begonia produces umbels of pink blooms.

Angel My Special Angel Shows off grape-like clusters of delicate pinky-lavender blossoms. The foliage is dark, medium-green with white speckles.

Angel Sophia Large showy dark maroon foliage is excellent for shade combinations.

Strawberry This tough little plant sends out runners similar to a strawberry plant, hence the common name. Heart shaped variegated leaves; a member of the Saxifrage family.