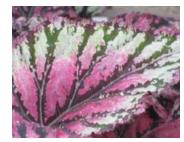

## Begonia Rex

#### 17 Elle

Bewitched offers cut leaf vigorous varieties. Curly has a snail-like swirled leaf. Dibs are more traditional colors with lots of vigor. Shadow King are perfect for smaller pot sizes with a more compact habit and basal branching.