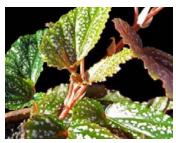

## Begonia Rex

#### 17 Elle

Bewitched offers cut leaf vigorous varieties. Curly has a snail-like swirled leaf. Dibs are more traditional colors with lots of vigor. Shadow King are perfect for smaller pot sizes with a more compact habit and basal branching.

Bewitched Cherry

Bewitched Lavender

Bewitched Night Owl

Bewitched Pink

Bewitched Red/Black

Bewitched Silver

Bewitched Whte

Bewitched Wintergreen

## Begonia Rex continued

17 Elle

Calypso

Celia

Chocolate Man

Curly Cherry Mint

Curly Chocolate

Curly Peppermint

Dibs Rothko

Dibs Tuxedo

Escargot

Ester

Fireworks

Hurricane Similar to Escargot

Misty Island

Red Robin

Pink Banded Silver

Rum Painkiller

Purple Snow

Raspberry Swirl

В

Sandstorm

Shadow King Black Cherry

Shadow King Cherry Mint

Shadow King Cool White

Shadow King Lava Red

Shadow King Lemon Love

Shadow King Lime Ricky

Shadow King Pink

Shadow King Rose

Shadow King Rose Frost

Shadow King Spearmint

Shadow King Strawberry Sherbet

Shadow King Wintergreen

Silver Dipper

Bidy Boom Red Red blooms

Bidy Boom Wildfire Two-toned Orange / Yellow Blooms

Tradewinds

Bidy Gonzales Big Extra large flowers with medium vigor.