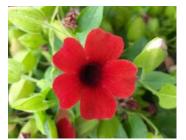

# Thunbergia

26 Strip

#### SunnySusy Series

From Volmary. A twining vine with dark-eyed blooms. It makes a wonderful heat-tolerant annual. Works well as a trailing or climbing selection.

SunnySusy Amber Stripes

SunnySusy Brownie

Green Rounded "waffle puckered" mid Green leaves.

SunnySusy Cherry

Purple Slightly fuzzy, dark Green leaf with Purple underside.

SunnySusy Glow

SunnySusy Pink Beauty

Torenia 26 Strip

SunnySusy Red Orange Dark Orange-Red bloom; dark center; Green foliage.

SunnySusy Rose Sensation

SunnySusy Terra Cotta

SunnySusy Yellow Dark Eye

**Summer Wave Bouquet Series** 

Summer Wave Bouquet Deep Blue

By Suntory. Blooms early from spring through summer, and one of the earliest-flowering Torenia's around.