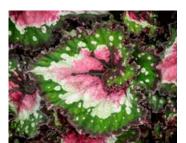

### **Begonia Assorted**

26 Strip

Canary Wings Bright foliage that changes from yellow to bright chartreuse throughout the season on a plant that continues to perform all Summer long.

Charm Pink Salmon Pink bloom clusters on a mounding 10-12 inch plant. Foliage is variegated with swirls of Creamy White on Green - almost always in bloom.

Charm Red Red bloom clusters on a mounding 10-12 inch plant. Foliage is variegated with swirls of Creamy White on Green - almost always in bloom.

Double Cherry Blossom Green leaved double bloomed Begonia with Pink and White bicolor bloom.