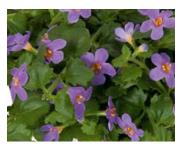

## Angelic Series From Danziger. Mounds of small, daisy-like flowers with a yellow center.



Angelic Giant Pink



Angelic Sweets



**Butterfly Honeybee White** Vigorous plant; well-branched for lots of bloom.



**Butterfly Yellow** Large, bold, Daisy - Yellow bloom on strong plants that go through heat.





Parfum d'Ethiopia From Dummen Orange. Lacy silver leaves leave off a delightful fragrance.



Sea Salt From Westhoff. A beautiful display of soft, velvety silver gray leaves.

### Bacopa

26 Strip



Bahia Blue Sand

#### **Bahia Series**

From Dummen Orange. Bacopa Bahia varieties offer a range of white, pink and lavender colors; early growth. Big flower size with medium compact habit. Sand series features very good branching and is compact for pot production.



Bahia Pink Sand



Bahia Purple Sand



Bahia White Sand

**Epic Series** From Westhoff. Full plants, with a very vigorous, trailing, yet compact and well-branched habit, boast epic-sized flowers.



Epic White

### Begonia -Grandma's Little Angels 17 Elle



by Galema's Greenhouse



Angel Fannie Moser Sage-green leaves are sharply-ruffled with white spots and burgundy undersides. White-blush flowers.



Angel Lana Green leaves with irridescent white splashes mark the tops and deep burgundy undersides.



Angel Looking Glass The large silver leaves have green veins and a beautiful red back. This stronggrowing begonia produces umbels of pink blooms.



Angel My Special Angel Shows off grape-like clusters of delicate pinky-lavender blossoms. The foliage is dark, medium-green with white speckles.



Angel So