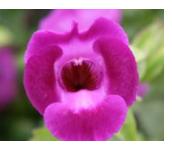

### Begonia -Grandma's Little Angels 17 Elle

by Galema's Greenhouse

Angel Fannie Moser Sage-green leaves are sharply-ruffled with white spots and burgundy undersides. White-blush flowers.

Angel Lana Green leaves with irridescent white splashes mark the tops and deep burgundy undersides.

Angel Looking Glass The large silver leaves have green veins and a beautiful red back. This stronggrowing begonia produces umbels of pink blooms.

Angel My Special Angel Shows off grape-like clusters of delicate pinky-lavender blossoms. The foliage is dark, medium-green with white speckles.

Angel Sophia Large showy dark maroon foliage is excellent for shade combinations.

Strawberry This tough little plant sends out runners similar to a strawberry plant, hence the common name. Heart shaped variegated leaves; a member of the Saxifrage family.